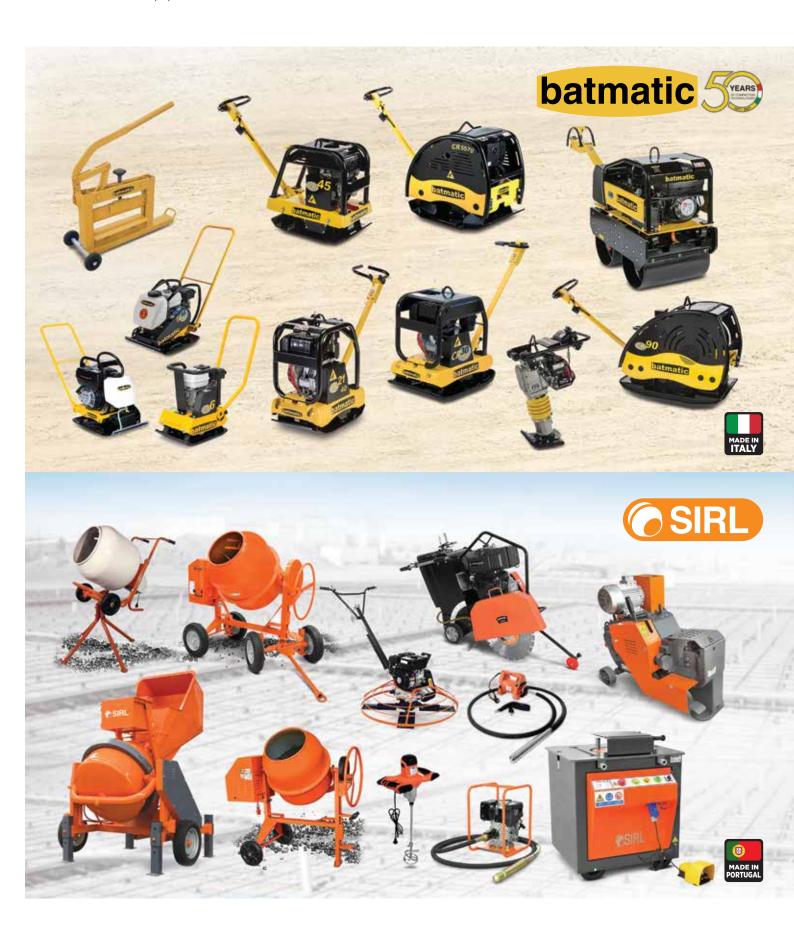

Al Wisam Trading Co. L.L.C., the authorized distributors for World's Top manufacturers such as **ALIMAK** (Construction and Industrial Hoists and Work Platforms), **SIRL** (Concrete Equipment, Bar Bending & Cutting Machines), **BATMATIC** (Light Compaction Equipment), **HUSQVARNA** (Construction Products), **PHOENIX** (Bitumen distributors & aggregate spreaders), **STEPHILL** (Petrol Generators) offer unmatched value for your money in terms of Quality, Utility and Dependability.

Construction and Industrial

Hoists & Work Platforms

Light Compaction Equipment

Construction Products

Concrete Equipment, Bar Bending & Cutting Machines