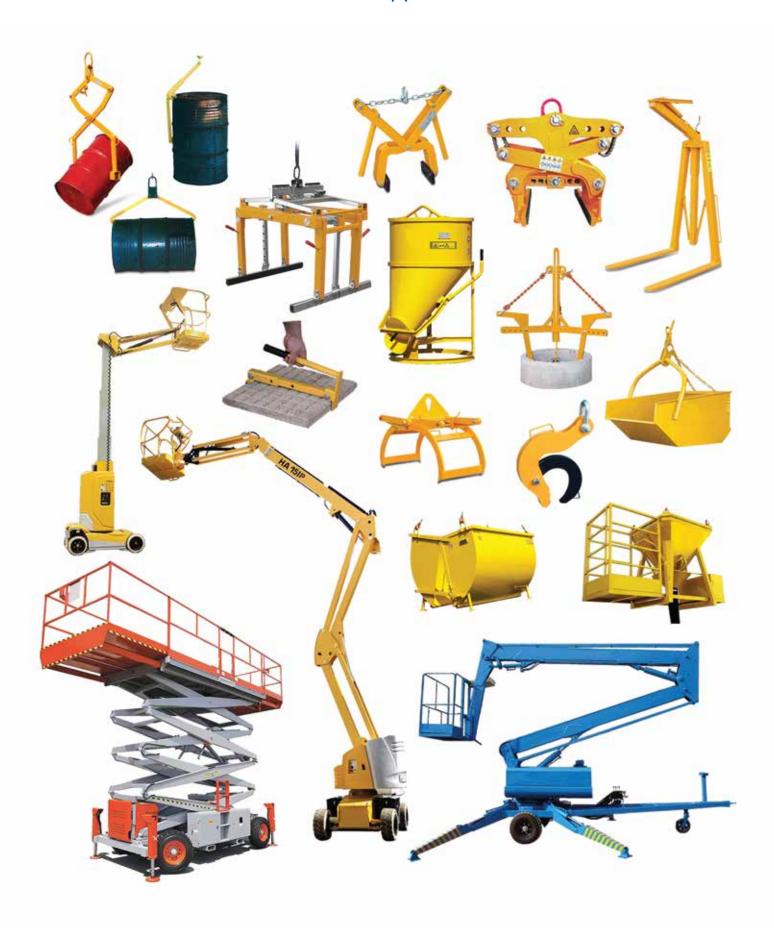

- Passenger/Materials Hoists
- Mast Climbers
- Lighting Towers
- Forklifts & Pallet trucks
- Masonry, Wall & Floor Saws
- Demolition Tools & Robots
- Loading Platforms
- Drilling & Coring Machines
- Skip Buckets & Man Baskets

- Tower Cranes
- Concrete Mixers
- Power Cutters
- Poker Vibrators
- Air Compressors
- Interlock Cutter
- Industrial Elevators
- Power Generators
- Diamond Tools

- Floor Grinders, Finishers
- Concrete Placing Booms
- · Bar Bending & Bar Cutting Machines
- Aluminum Suspended Platforms (Cradles)
- Industrial High-Pressure Washers
- Roller and Plate Compactors and Rammers
- Cutting Blades for Kerbstones, Marbles, Blocks & Tiles
- Aviation Obstruction Steady / Flashing Lights