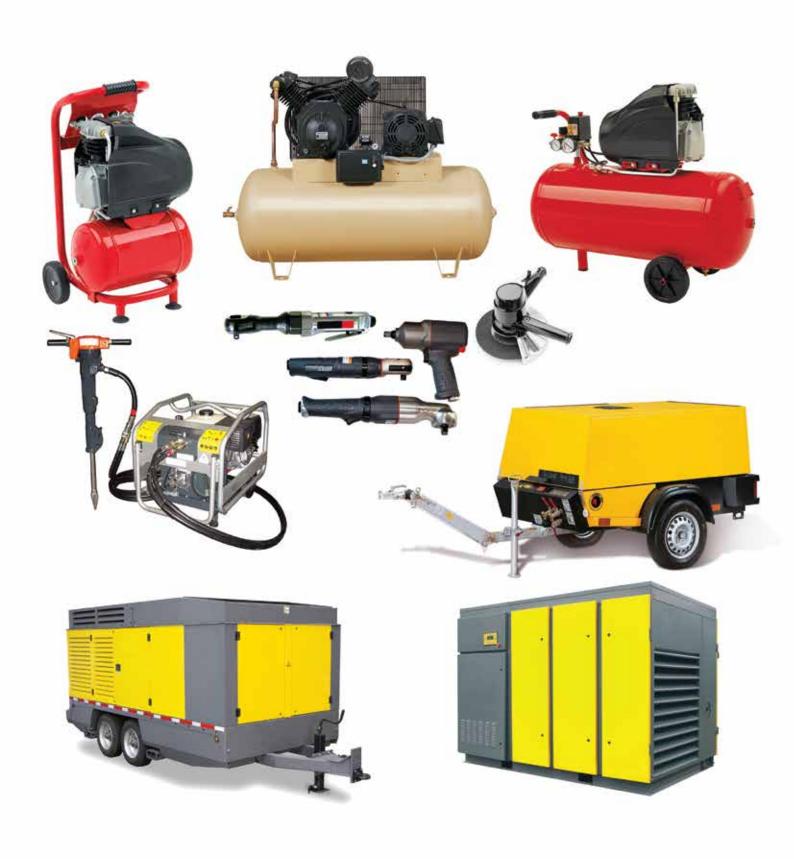

- Tower Cranes
- Concrete Mixers
- Power Cutters
- Poker Vibrators
- Air Compressors
- Interlock Cutter
- Industrial Elevators
- Power Generators
- Diamond Tools

- Floor Grinders, Finishers
- Concrete Placing Booms
- · Bar Bending & Bar Cutting Machines
- Aluminum Suspended Platforms (Cradles)
- Industrial High-Pressure Washers
- Roller and Plate Compactors and Rammers
- Cutting Blades for Kerbstones, Marbles, Blocks & Tiles
- Aviation Obstruction Steady / Flashing Lights