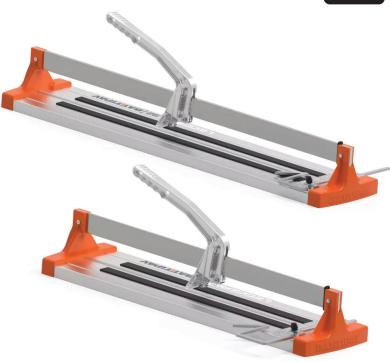

LEGGERA

| TECHNICAL SPECIFICATIONS                 |              |              |              |
|------------------------------------------|--------------|--------------|--------------|
| MODEL                                    | LEGGERA 67   | LEGGERA 92   | LEGGERA 137  |
| Cutting tool dimensions (mm)             | 15 x 6 x 1.5 | 15 x 6 x 1.5 | 15 x 6 x 1.5 |
| Max. straight cutting length (mm)        | 670          | 920          | 1370         |
| Max. cutting depth for straight cut (mm) | 5 - 15       | 5 - 15       | 5 - 15       |
| Max. size tile for diagonal cutting (mm) | 470 x 470    | 650 x 650    | 965 x 965    |
| Net weight (kg)                          | 6.6          | 9.6          | 12.3         |
| Cutting method                           | Push to cut  | Push to cut  | Push to cut  |

Professional tile cutter "TO PUSH" for diagonal and straight cuts on single-double fired ceramic and porcelain stoneware tiles. Carriage in aluminium with two adjustable ball-bearings for a perfect sliding and top accuracy. Super light weight, for maximum portability.