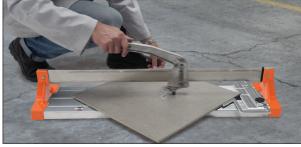

Professional tile cutter "TO PUSH" for diagonal and straight cuts on single-double fired ceramic and porcelain stoneware tiles. Carriage in aluminium with two adjustable ball-bearings for a perfect sliding and top accuracy. Super light weight, for maximum portability.