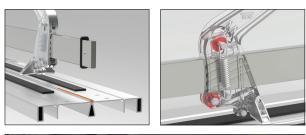

Professional tile cutter "TO PUSH" for diagonal and straight cuts on single-double fired ceramic and porcelain stoneware tiles. Carriage in aluminium with two adjustable ball-bearings for a perfect sliding and top accuracy. Super light weight, for maximum portability.