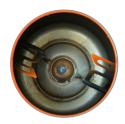

## **PROFESSIONAL HEAVY DUTY CEMENT MIXER**

## **B150 ECO**



| TECHNICAL SPECIFICATIONS  |             |
|---------------------------|-------------|
| Max. drum capacity (L)*   | 145         |
| Max. mixing capacity (L)* | 115         |
| Dosage (kg)               | 20          |
| Drum rotation speed (rpm) | 27          |
| Production per hour (m³)  | 1           |
| Weight (kg)               | 70          |
| Drive unit type           | Electric    |
| Reinforced structure      | Yes         |
| Finishing                 | Epoxy paint |

| ELECTRIC MOTOR | SINGLE-PHASE |
|----------------|--------------|
| Voltage (V)    | 220 / 240    |
| Frequency (Hz) | 50           |

<sup>\*</sup> Tolerance ±10%



Drum with reinforced opening and 2 double mixing blades



Lubrication point



Cast iron gear ring



Handles for discharge



Forklift pockets