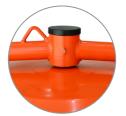

## **PROFESSIONAL HEAVY DUTY CEMENT MIXER**

## **B150 ECO**



| TECHNICAL SPECIFICATIONS  |             |
|---------------------------|-------------|
| Max. drum capacity (L)*   | 145         |
| Max. mixing capacity (L)* | 115         |
| Dosage (kg)               | 20          |
| Drum rotation speed (rpm) | 27          |
| Production per hour (m³)  | 1           |
| Weight (kg)               | 70          |
| Drive unit type           | Electric    |
| Reinforced structure      | Yes         |
| Finishing                 | Epoxy paint |

| ELECTRIC MOTOR | SINGLE-PHASE |
|----------------|--------------|
| Voltage (V)    | 220 / 240    |
| Frequency (Hz) | 50           |

<sup>\*</sup> Tolerance ±10%



Drum with reinforced opening and 2 double mixing blades



Lubrication point



Cast iron gear ring



Handles for discharge



Forklift pockets