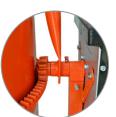

## **PROFESSIONAL HEAVY DUTY CEMENT MIXER**

## **B150 ECO**



| TECHNICAL SPECIFICATIONS  |             |
|---------------------------|-------------|
| Max. drum capacity (L)*   | 145         |
| Max. mixing capacity (L)* | 115         |
| Dosage (kg)               | 20          |
| Drum rotation speed (rpm) | 27          |
| Production per hour (m³)  | 1           |
| Weight (kg)               | 70          |
| Drive unit type           | Electric    |
| Reinforced structure      | Yes         |
| Finishing                 | Epoxy paint |

| ELECTRIC MOTOR | SINGLE-PHASE |
|----------------|--------------|
| Voltage (V)    | 220 / 240    |
| Frequency (Hz) | 50           |

<sup>\*</sup> Tolerance ±10%



Drum with reinforced opening and 2 double mixing blades



Lubrication point



Cast iron gear ring



Handles for discharge



Forklift pockets