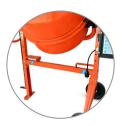

| ELECTRIC MOTOR | SINGLE-PHASE |
|----------------|--------------|
| Voltage (V)    | 220 / 240    |
| Frequency (Hz) | 50           |

<sup>\*</sup> Tolerance ±10%

Drum with reinforced opening and 2 double mixing blades

Lubrication point

Cast iron gear ring

Handles for discharge

Forklift pockets