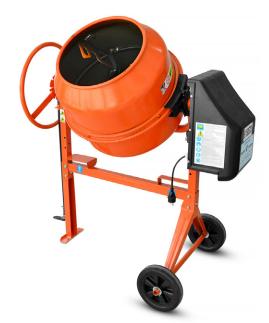

## **PROFESSIONAL HEAVY DUTY CEMENT MIXER**

## **B150 ECO**

| TECHNICAL SPECIFICATIONS  |             |
|---------------------------|-------------|
| Max. drum capacity (L)*   | 145         |
| Max. mixing capacity (L)* | 115         |
| Dosage (kg)               | 20          |
| Drum rotation speed (rpm) | 27          |
| Production per hour (m³)  | 1           |
| Weight (kg)               | 70          |
| Drive unit type           | Electric    |
| Reinforced structure      | Yes         |
| Finishing                 | Epoxy paint |

| ELECTRIC MOTOR | SINGLE-PHASE |
|----------------|--------------|
| Voltage (V)    | 220 / 240    |
| Frequency (Hz) | 50           |

<sup>\*</sup> Tolerance ±10%

Drum with reinforced opening and 2 double mixing blades