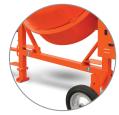

## PROFESSIONAL HEAVY DUTY CEMENT MIXER

## **BP500 N EVO**

| TECHNICAL SPECIFICATIONS  |     |  |
|---------------------------|-----|--|
| Max. drum capacity (L)*   | 460 |  |
| Max. mixing capacity (L)* | 430 |  |
| Dosage (kg)               | 135 |  |
| Production per hour (m³)  | 3.3 |  |
| Weight (kg)               | 305 |  |

## \* Tolerance ±10%

Drum with reinforced opening and 3 double mixing blades

Lubrication point

Cast iron gear ring

Handles for shifting

Poly - V cast iron and trapezoidal belt

Forklift pockets

(+971 6) 539 03 84 (+971 6) 539 03 84 (+971 6) 539 03 84