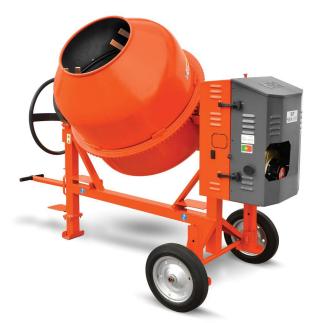

## PROFESSIONAL HEAVY DUTY CEMENT MIXER

## **BP500 N EVO**

| TECHNICAL SPECIFICATIONS  |     |  |
|---------------------------|-----|--|
| Max. drum capacity (L)*   | 460 |  |
| Max. mixing capacity (L)* | 430 |  |
| Dosage (kg)               | 135 |  |
| Production per hour (m³)  | 3.3 |  |
| Weight (kg)               | 305 |  |

| ENGINE             | SIRL      |
|--------------------|-----------|
| Model              | KM173F    |
| Fuel               | Diesel    |
| Displacement (cm³) | 247       |
| Power (kW / HP)    | 3.7 / 5.0 |

## \* Tolerance ±10%

Drum with reinforced opening and 3 double mixing blades

Lubrication point

Cast iron gear ring

Handles for shifting

Poly - V cast iron and trapezoidal belt

Forklift pockets

(+971 6) 539 03 84 (+971 6) 539 03 84 (+971 6) 539 03 84