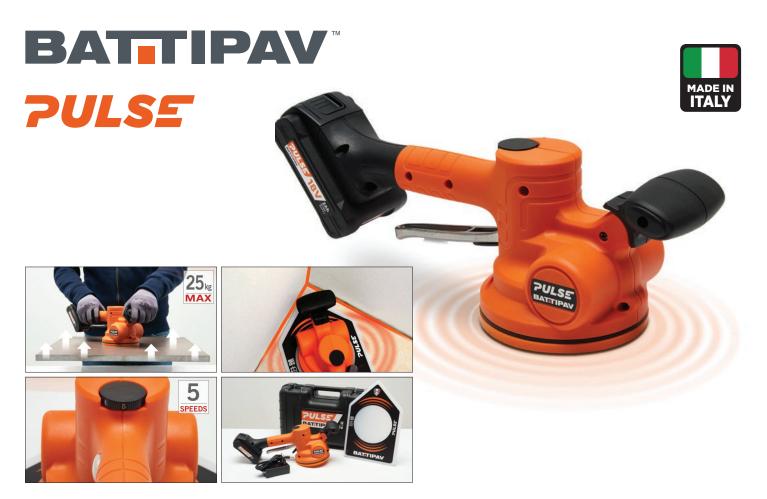

| TECHNICAL SPECIFICATIONS |                                                 |
|--------------------------|-------------------------------------------------|
| Voltage (V DC)           | 18                                              |
| Current intensity (AH)   | 2                                               |
| Power available (WH)     | 36                                              |
| Type of service          | Continuous                                      |
| RPM (Min. / Max.)        | 500 / 12000                                     |
| RPM regulation           | Electronic card with 5-position rotary variator |
| Drive type               | Surface flush button with IP65 protection       |

## **INCLUDED**

Case
Resistant Light Chase

1X Battery Heavy Duty Battery

1X Charger Universal Charger

1X
Angular Plate
Angular Beating plate

Pulse is a professional battery-powered vibrator designed to work with large format tiles and slabs to expel the air and guarantee perfect adherence.