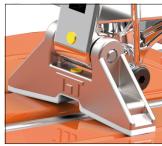

Super professional tile cutter "TO PUSH" for diagonal and straight cuts on single-double fired ceramic and porcelain stoneware tiles. Carriage in aluminum with two adjustable ball-bearings for a perfect sliding and top precision. Goniometric square with direct reading of the measure for straight and diagonal cuts.