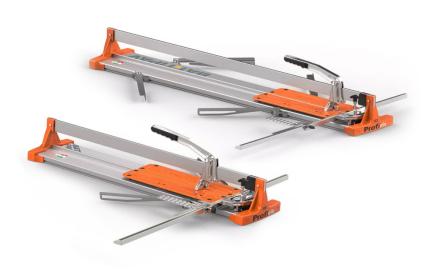

## BATTIPAV

| TECHNICAL SPECIFICATIONS                 |              |               | INCLUDED          |
|------------------------------------------|--------------|---------------|-------------------|
| MODEL                                    | PROFI EVO 88 | PROFI EVO 133 |                   |
| Cutting tool dimensions (mm)             | 15 x 6 x 1.5 | 15 x 6 x 1.5  |                   |
| Max. straight cutting length (mm)        | 880          | 1330          |                   |
| Max. cutting depth for straight cut (mm) | 5 - 15       | 5 - 15        |                   |
| Max. size tile for diagonal cutting (mm) | 620 x 620    | 940 x 940     |                   |
| Net weight (kg)                          | 13.0         | 17.5          | Extra spare wheel |
| Cutting method                           | Push to cut  | Push to cut   |                   |

Super professional tile cutter "TO PUSH" for diagonal and straight cuts on single-double fired ceramic and porcelain stoneware tiles. Carriage in aluminum with two adjustable ball-bearings for a perfect sliding and top precision. Goniometric square with direct reading of the measure for straight and diagonal cuts.