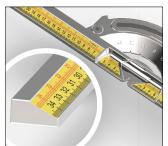

Super professional tile cutter "TO PUSH" for diagonal and straight cuts on single-double fired ceramic and porcelain stoneware tiles. Carriage in aluminum with two adjustable ball-bearings for a perfect sliding and top precision. Goniometric square with direct reading of the measure for straight and diagonal cuts.