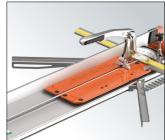

Super professional tile cutter "TO PUSH" for diagonal and straight cuts on single-double fired ceramic and porcelain stoneware tiles. Carriage in aluminum with two adjustable ball-bearings for a perfect sliding and top precision. Goniometric square with direct reading of the measure for straight and diagonal cuts.