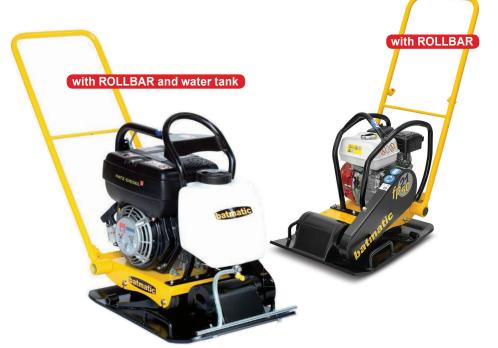

Repairing of asphalted surfaces, self-locking tile flooring, landscaping and pipelines maintenance, compacting

**Transportation Wheels** 

| TECHNICAL SPECIFICATIONS |                                |        |        |                |                 |
|--------------------------|--------------------------------|--------|--------|----------------|-----------------|
| MODEL                    | PLATE DIM.<br>(width x length) | WEIGHT | FUEL   | ENGINE         |                 |
| FP2150                   | 500 x 610 mm                   | 103 kg | Petrol | Honda GX 160   | 3.6 kW (4.8 HP) |
| FP2150                   | 500 x 610 mm                   | 116 kg | Diesel | Hatz 1 B20     | 3.4 kW (4.6 HP) |
| FP2150                   | 500 x 610 mm                   | 116 kg | Diesel | Kohler 15LD225 | 3.3 kW (4.5 HP) |