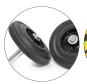

Repairing of asphalted surfaces, self-locking tile flooring, landscaping and pipelines maintenance, compacting











**Transportation Wheels** 





| TECHNICAL SPECIFICATIONS |                                |        |        |                |                 |
|--------------------------|--------------------------------|--------|--------|----------------|-----------------|
| MODEL                    | PLATE DIM.<br>(width x length) | WEIGHT | FUEL   | ENGINE         |                 |
| FP2150                   | 500 x 610 mm                   | 103 kg | Petrol | Honda GX 160   | 3.6 kW (4.8 HP) |
| FP2150                   | 500 x 610 mm                   | 116 kg | Diesel | Hatz 1 B20     | 3.4 kW (4.6 HP) |
| FP2150                   | 500 x 610 mm                   | 116 kg | Diesel | Kohler 15LD225 | 3.3 kW (4.5 HP) |

Transport wheels included





25 m/min









Sole Distributor •