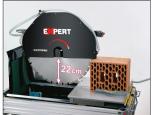

| 0 | P1 | ΓI | Ol | N. | A | 1 |
|---|----|----|----|----|---|---|
|   |    |    |    |    |   |   |

Wheels kit

SRS kit

45°angle cutting accessory

Ideal for the building sector. Innovative design with high tech solutions, very precise, compact, light and strong, it's suitable for cutting bricks, poroton blocks, marble blocks and all the different kind of materials for the building sector.