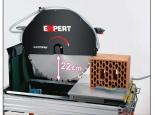

| 0 | P1 | ΓI | Ol | N. | A | 1 |
|---|----|----|----|----|---|---|
|   |    |    |    |    |   |   |

Wheels kit

SRS kit

45°angle cutting accessory

Ideal for the building sector. Innovative design with high tech solutions, very precise, compact, light and strong, it's suitable for cutting bricks, poroton blocks, marble blocks and all the different kind of materials for the building sector.