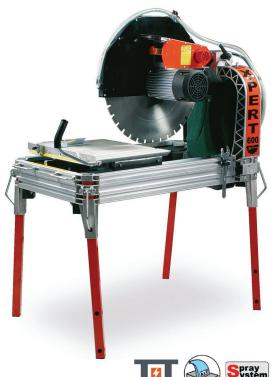

## **EXPERT 600**

| TECHNICAL SPECIFICA                       | TIONS                                                |  |
|-------------------------------------------|------------------------------------------------------|--|
| Blade (Ø mm)*                             | 600                                                  |  |
| Max. straight cutting length (mm)         | 750                                                  |  |
| Max. cutting depth for straight cut (mm)  | 220                                                  |  |
| Max. size tile for diagonal cutting (mm)  | 412 x 412                                            |  |
| Max. cutting depth with 2 runs (mm)       | 285                                                  |  |
| Working table dimension (L x W) (mm)      | 443 x 520                                            |  |
| Tool hole (Ø mm)                          | 25.4                                                 |  |
| Rotation speed (rpm)                      | 1400                                                 |  |
| Motor type                                | 1 phase - 230V ~ 50 Hz<br>3 phase - 400V ~ 50 Hz     |  |
| Motor power (HP / kW, A)                  | 1 phase - 4.5 / 3.5, 8.0<br>3 phase - 5.5 / 4.0, 8.0 |  |
| Water recycling pump type                 | S3                                                   |  |
| Water tank capacity (Min. / Max.) (Itrs.) | 19 / 25                                              |  |
| Thermic protection (°C)                   | 160                                                  |  |
| Amperometrical protection (A)             | 10 - 16                                              |  |
| Net weight (kg)                           | 81                                                   |  |
|                                           |                                                      |  |

| 0 | P1 | ΓI | Ol | N. | A | 1 |
|---|----|----|----|----|---|---|
|   |    |    |    |    |   |   |

Wheels kit

SRS kit

45°angle cutting accessory

Ideal for the building sector. Innovative design with high tech solutions, very precise, compact, light and strong, it's suitable for cutting bricks, poroton blocks, marble blocks and all the different kind of materials for the building sector.