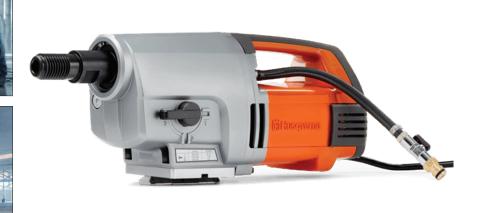

(Optional)

\*Drill bit not included.

Electric core drill for use with stand. The DM 280 is an ideal choice for medium core drilling up to 350 mm diameter. The motor is very easy to operate and features several ergonomic features facilitating drilling and set up. Suitable for water evacuation, ventilation, angle drilling and stitch drilling.