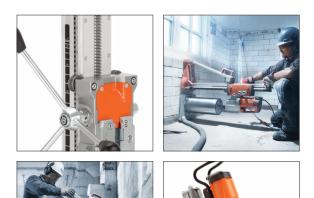

## Husqvarna<sup>®</sup> DS 500

| TECHNICAL SPECIFICATIONS             |         |
|--------------------------------------|---------|
| MODEL                                | DS 500  |
| Recommended max. drill diameter (mm) | 500     |
| Max. travel (mm)                     | 706     |
| Angling                              | 0 - 60° |
| Weight including carriage (kg)       | 24.0    |

DS 500 is a medium-size drill stand, suitable for a wide range of professional core drilling operations. Combines high stability and sturdiness with surprisingly low weight. The quick connection features and low weight make handling easy and efficient. The slim-design carriage with optimised gear ratio works exceptionally well with Husqvarna DM 280, DM 340 and similar high-powered 1-phase drill motors.