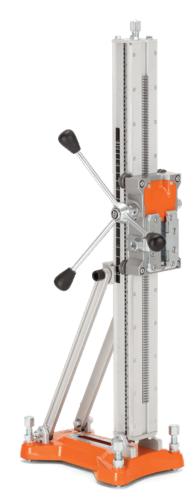

## Husqvarna<sup>®</sup> DS 500

| TECHNICAL SPECIFICATIONS             |         |
|--------------------------------------|---------|
| MODEL                                | DS 500  |
| Recommended max. drill diameter (mm) | 500     |
| Max. travel (mm)                     | 706     |
| Angling                              | 0 - 60° |
| Weight including carriage (kg)       | 24.0    |

DS 500 is a medium-size drill stand, suitable for a wide range of professional core drilling operations. Combines high stability and sturdiness with surprisingly low weight. The quick connection features and low weight make handling easy and efficient. The slim-design carriage with optimised gear ratio works exceptionally well with Husqvarna DM 280, DM 340 and similar high-powered 1-phase drill motors.