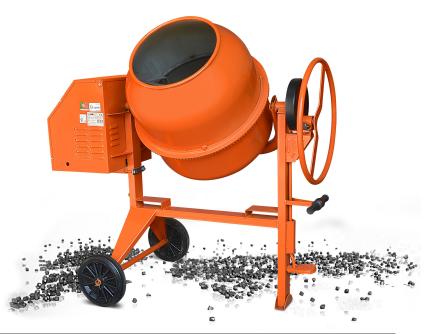

## PROFESSIONAL HEAVY DUTY CEMENT MIXER

## **BP200 D**

| TECHNICAL SPECIFICATIONS       |                   |
|--------------------------------|-------------------|
| Max. drum capacity (L)*        | 190               |
| Max. mixing capacity (L)*      | 160               |
| Dosage (kg)                    | 35                |
| Drum rotation speed (rpm)      | 28                |
| Production per hour (m³)       | 1.40              |
| Weight without drive unit (kg) | 87                |
| Drive unit type                | Electric / Petrol |
| Reinforced structure           | Yes               |
| Finishing                      | Epoxy paint       |
| Dimensions (L x W x H) (mm)*   | 1435 x 760 x 1390 |

## \* Tolerance ±10%

Drum with reinforced opening and 2 double mixing blades

Lubrication point

Cast iron gear ring

Handles for shifting

Sole Distributor

Poly - V iron and trapezoidal belt

Forklift pockets