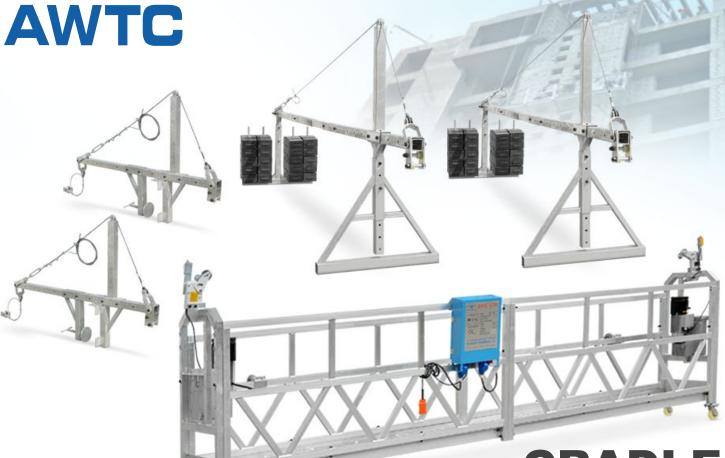

## CRADLE

Aluminum Suspended Platform Model ZLP800

|                                | TECHNICAL         | SPECIFICATIONS                                                         |
|--------------------------------|-------------------|------------------------------------------------------------------------|
| Rated load (kg)                | 800               | Safety Lock                                                            |
| Working Height (m)             | Up to 150*        | Type LSG20                                                             |
| Hoist model                    | LTD 8.0           | Steel rope angle adjusting range (°) $3.0 \sim 8.0$                    |
| Rated lifting force (kN)       | 8.0               | Allowable compact force (kN) $\leq 20$                                 |
| Ascend speed (m/min)           | 8 ~ 10            | Rope lock distance (m) ≤ 100                                           |
| Platform length (m)            | 1 ~ 7.5           | Counter Weight Mechanism                                               |
| Platform width (m)             | 0.69              | Height adjustment (m) 1.15 ~ 1.75**                                    |
| Wire rope diameter (mm)        | 8.6               | Front beam adjustment (m) 1.10 ~ 1.60**                                |
| Wire rope construction and lay | 4x31 WS+PP / RHOL | Balance weight (Qty. x kg)20 x 25                                      |
| Electric Motor                 |                   | Balance weight type Concrete blocks covered by steel (OR) Steel weight |
| Power (kW)                     | 1.8               | Parapet Mechanism                                                      |
| Voltage (V)                    | 380               | Clamp type Front & Back                                                |
| Braking torque (N•m)           | 15                | Front beam adjustment (m) 0.3**                                        |

\* Increased working height available on request.

\*\* Kindly contact us for more information about the changes in permissible load which may occur due to changes in these parameters.

Image: Starting to the starting to the