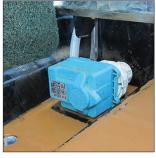

## WATER PUMP

| TECHNICAL SPECIFICATIONS |              |           |      |      |
|--------------------------|--------------|-----------|------|------|
| MODEL                    | S0           | <b>S1</b> | S2   | S3   |
| Water flow rate (L/h)    | 700          | 850       | 1000 | 1560 |
| Head (m)                 | 1.9          | 2.2       | 2.4  | 2.5  |
| Cable length (m)         | 2.2          | 2.2       | 2.2  | 2.2  |
| Weight (kg)              | 11.9         | 13.6      | 13.6 | 8.5  |
| Isolation class          | F            | F         | F    | F    |
| IP grade                 | X8           | X8        | X8   | X8   |
| ELECTRIC MOTOR           | SINGLE PHASE |           |      |      |
| Voltage (V)              | 230          | 230       | 230  | 230  |
| Frequency (Hz)*          | 50           | 50        | 50   | 50   |
| Power (W)                | 35           | 50        | 55   | 60   |

<sup>\*</sup> The pump can operate at 60 Hz but will give different flow rate and head values.

Professional submersible water pump for water recirculation in brick-tile saws. A full range of four models according to the capacity and prevalence of the water. All the special tensions are available.