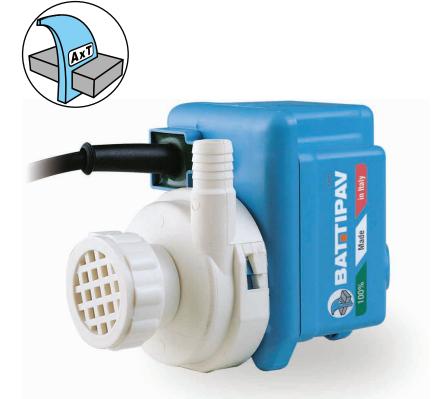

## BATTIPAV

## WATER PUMP

| TECHNICAL SPECIFICATIONS |              |           |      |      |
|--------------------------|--------------|-----------|------|------|
| MODEL                    | S0           | <b>S1</b> | S2   | S3   |
| Water flow rate (L/h)    | 700          | 850       | 1000 | 1560 |
| Head (m)                 | 1.9          | 2.2       | 2.4  | 2.5  |
| Cable length (m)         | 2.2          | 2.2       | 2.2  | 2.2  |
| Weight (kg)              | 11.9         | 13.6      | 13.6 | 8.5  |
| Isolation class          | F            | F         | F    | F    |
| IP grade                 | X8           | X8        | X8   | X8   |
| ELECTRIC MOTOR           | SINGLE PHASE |           |      |      |
| Voltage (V)              | 230          | 230       | 230  | 230  |
| Frequency (Hz)*          | 50           | 50        | 50   | 50   |
| Power (W)                | 35           | 50        | 55   | 60   |

<sup>\*</sup> The pump can operate at 60 Hz but will give different flow rate and head values.

Professional submersible water pump for water recirculation in brick-tile saws. A full range of four models according to the capacity and prevalence of the water. All the special tensions are available.