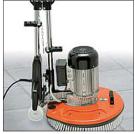

## **MASTER LINDA**

| TECHNICAL SPECIFICATIONS            |                        | OPTIONAL                                                   |
|-------------------------------------|------------------------|------------------------------------------------------------|
| Brush diameter (mm)                 | 500                    | ifing, go, and lishes                                      |
| Weight (kg)                         | 40.8                   | Battipav buffing, eleaning, filling, and smoothing burshes |
| Dimensions (L x W x H) (mm)         | 510 x 610 x 1400       | S S S S S S S S S S S S S S S S S S S                      |
| 8 Liters water tank                 | Included               | Side ballast                                               |
| Polypropylene brush Ø500            | Included               | 13 kg Sid                                                  |
| Motor type                          | 1 phase - 230V ~ 50 Hz | *                                                          |
| Speed selection - First gear (rpm)  | 60                     | kg side ballast                                            |
| Speed selection - Second gear (rpm) | 120                    | 22 kg s                                                    |

<sup>\*</sup> Can be used only with the 13 kg side ballast and not individually.

The mono-brush Master Linda is a high performance product, suitable for buffing, cleaning, filling, smoothing floors for the construction industry. A full range of accessories to meet all needs. The machine is arranged for the suction of powders and can be ballasted to increase weight, according the using application.