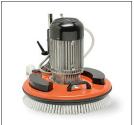

## **MASTER LINDA**

| TECHNICAL SPECIFICATIONS            |                        | OPTIONAL                                                   |
|-------------------------------------|------------------------|------------------------------------------------------------|
| Brush diameter (mm)                 | 500                    | ifing, go, and lishes                                      |
| Weight (kg)                         | 40.8                   | Battipav buffing, eleaning, filling, and smoothing burshes |
| Dimensions (L x W x H) (mm)         | 510 x 610 x 1400       | S S S S S S S S S S S S S S S S S S S                      |
| 8 Liters water tank                 | Included               | Side ballast                                               |
| Polypropylene brush Ø500            | Included               | 13 kg Sid                                                  |
| Motor type                          | 1 phase - 230V ~ 50 Hz | *                                                          |
| Speed selection - First gear (rpm)  | 60                     | kg side ballast                                            |
| Speed selection - Second gear (rpm) | 120                    | 22 kg s                                                    |

<sup>\*</sup> Can be used only with the 13 kg side ballast and not individually.

The mono-brush Master Linda is a high performance product, suitable for buffing, cleaning, filling, smoothing floors for the construction industry. A full range of accessories to meet all needs. The machine is arranged for the suction of powders and can be ballasted to increase weight, according the using application.