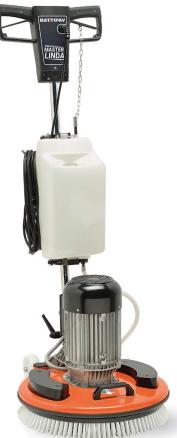

## BATTIPAV

## **MASTER LINDA**

| TECHNICAL SPECIFICATIONS            |                        | OPTIONAL                                                   |
|-------------------------------------|------------------------|------------------------------------------------------------|
| Brush diameter (mm)                 | 500                    | ifing, go, and lishes                                      |
| Weight (kg)                         | 40.8                   | Battipav buffing, eleaning, filling, and smoothing burshes |
| Dimensions (L x W x H) (mm)         | 510 x 610 x 1400       | S S S S S S S S S S S S S S S S S S S                      |
| 8 Liters water tank                 | Included               | Side ballast                                               |
| Polypropylene brush Ø500            | Included               | 13 kg Sid                                                  |
| Motor type                          | 1 phase - 230V ~ 50 Hz | *                                                          |
| Speed selection - First gear (rpm)  | 60                     | kg side ballast                                            |
| Speed selection - Second gear (rpm) | 120                    | 22 kg s                                                    |

<sup>\*</sup> Can be used only with the 13 kg side ballast and not individually.

The mono-brush Master Linda is a high performance product, suitable for buffing, cleaning, filling, smoothing floors for the construction industry. A full range of accessories to meet all needs. The machine is arranged for the suction of powders and can be ballasted to increase weight, according the using application.