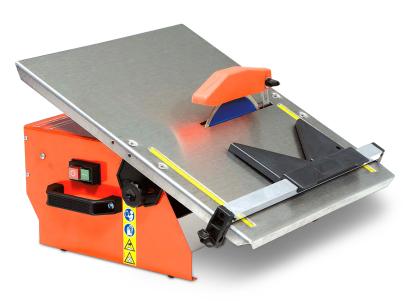

## BATTIPAV

| TECHNICAL SPECIFICATIONS                  |                        |
|-------------------------------------------|------------------------|
| Blade (Ø mm)*                             | 180                    |
| Max. straight cutting length (mm)         | Unlimited              |
| Max. cutting depth for straight cut (mm)  | 35                     |
| Max. size tile for diagonal cutting (mm)  | Unlimited              |
| Max. cutting depth for 45° angle cut (mm) | 25                     |
| Working table dimension (L x W) (mm)      | 475 x 420              |
| Rotation speed (rpm)                      | 2800                   |
| Fence for diagonal cuts                   | Included               |
| Water tank capacity (ltrs.)               | 5                      |
| Motor type                                | 1 phase - 230V ~ 50 Hz |
| Motor power (HP / kW, A)                  | 0.8 / 0.55, 2.5        |
| Net weight (kg)                           | 14                     |

<sup>\*</sup>Diamond blade included.

A portable tile saw, built to cut tiles, single and double fired ceramic, and porcelain stoneware.