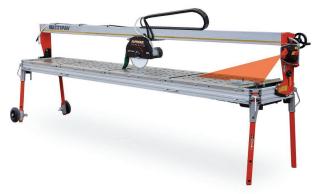

**OPTIONAL** 

|                                           | POWER                       |
|-------------------------------------------|-----------------------------|
| TECHNICAL SPECIFIC                        | CATIONS                     |
| Blade (Ø mm)*                             | 300                         |
| Max. straight cutting length (mm)         | 3200                        |
| Max. cutting depth for straight cut (mm)  | 85                          |
| Max. size tile for diagonal cutting (mm)  | 4525 x 4525                 |
| Max. cutting depth with 2 runs (mm)       | 135                         |
| Max. cutting depth for 45° angle cut (mm) | 60                          |
| Working table dimension (L x W) (mm)      | 3340 x 625                  |
| Tool hole (Ø mm)                          | 25.4                        |
| Rotation speed (rpm)                      | 2800                        |
| Motor type                                | 3 phase - 400V ~ 50 Hz      |
| Motor power (HP / kW, A)                  | 4.5 / 3.4, 6                |
| Water recycling pump type                 | S3                          |
| Water tank capacity (Min. / Max.) (ltrs.) | 45 / 50                     |
| Thermic protection (°C)                   | 160                         |
| Amperometrical protection (A)             | 6 - 10                      |
| Net weight (kg)                           | 205.5                       |
| Wheels kit                                | Included                    |
| Laser instrument                          | Included                    |
| Cutting progress system                   | Included                    |
| B-Lock for thickness up to 40 mm          | Included x 2 pcs.           |
| Side bench with rollers                   | Included x 1 pcs.           |
| Extension side bench                      | Included x 1 pcs.           |
| Lifting belt                              | Included x 1 pcs.           |
| Additional legs for the frame             | Included x (1 set = 2 pcs.) |
| Swivel wheels                             | Included x (1 set = 2 pcs.) |
|                                           |                             |

Side tile support

Long slot for side tile support

Ideal for straight and 45° angle cuts of ceramic, natural-stones, granite and marble slabs. A unique design due to its length cutting capacity. Able to work non-stop for 8 hours all along.