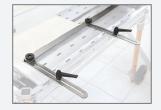

Side tile support

Long slot for side tile support

Ideal for straight and 45° angle cuts of ceramic, natural-stones, granite and marble slabs. A unique design due to its length cutting capacity. Able to work non-stop for 8 hours all along.