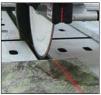

Side tile support

Long slot for side tile support

Ideal for straight and 45° angle cuts of ceramic, natural-stones, granite and marble slabs. A unique design due to its length cutting capacity. Able to work non-stop for 8 hours all along.