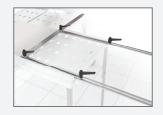

Side tile support

Long slot for side tile support

Ideal for straight and 45° angle cuts of ceramic, natural-stones, granite and marble slabs. A unique design due to its length cutting capacity. Able to work non-stop for 8 hours all along.