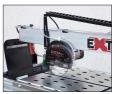

**OPTIONAL** 

B-Lock for thickness up to 40 mm

Side bench with rollers

A new radial tile cutter ideal for straight and 45° angle cuts on oversize porcelain tiles. A new designed bridge profile with vanguard technical innovation, strong and precise, equipped with a POWERFUL MOTOR, sliding and plunging cutting head.