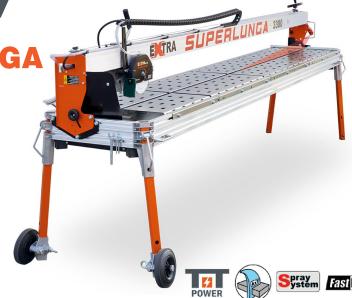

BATTIPAV

EXTRA SUPERLUNGA 3300S

| TECHNICAL SPECIFICATIONS                  |                        |
|-------------------------------------------|------------------------|
| Blade (Ø mm)*                             | 200                    |
| Max. straight cutting length (mm)         | 3300                   |
| Max. cutting depth for straight cut (mm)  | 40                     |
| Max. size tile for diagonal cutting (mm)  | 2330 x 2330            |
| Max. cutting depth with 2 runs (mm)       | 55                     |
| Max. cutting depth for 45° angle cut (mm) | 35                     |
| Tool hole (Ø mm)                          | 25.4                   |
| Rotation speed (rpm)                      | 2800                   |
| Motor type                                | 1 phase - 230V ~ 50 Hz |
| Motor power (HP / kW)                     | 1.8 / 1.4              |
| Water recycling pump type                 | S1                     |
| Water tank capacity (Max.) (ltrs.)        | 25                     |
| Thermic protection (°C)                   | 170                    |
| Amperometrical protection (A)             | 13                     |
| Net weight (kg)                           | 181                    |
| Wheels kit                                | Included               |
| Laser Instrument                          | Included               |
| Cutting progress system                   | Included               |
| Extension side bench                      | Included x 4 pcs.      |
|                                           |                        |

**OPTIONAL** 

B-Lock for thickness up to 40 mm

Side bench with rollers

A new radial tile cutter ideal for straight and 45° angle cuts on oversize porcelain tiles. A new designed bridge profile with vanguard technical innovation, strong and precise, equipped with a POWERFUL MOTOR, sliding and plunging cutting head.