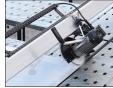

**OPTIONAL** 

B-Lock for thickness up to 40 mm

Side bench with rollers

A new radial tile cutter ideal for straight and 45° angle cuts on oversize porcelain tiles. A new designed bridge profile with vanguard technical innovation, strong and precise, equipped with a POWERFUL MOTOR, sliding and plunging cutting head.