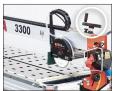

**OPTIONAL** 

B-Lock for thickness up to 40 mm

Side bench with rollers

A new radial tile cutter ideal for straight and 45° angle cuts on oversize porcelain tiles. A new designed bridge profile with vanguard technical innovation, strong and precise, equipped with a POWERFUL MOTOR, sliding and plunging cutting head.