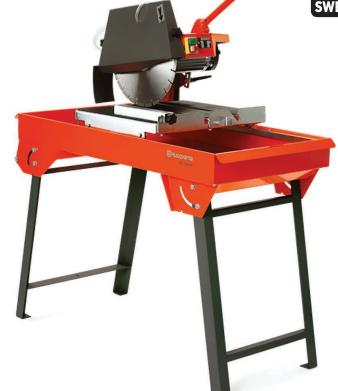

## Husqvarna® TS 300 E

| TECHNICAL SPECIFICATIONS           |              |                                     |
|------------------------------------|--------------|-------------------------------------|
| MODEL                              |              | TS 300 E                            |
| Max. blade diameter (mm)           |              | 300 / 350                           |
| Max. depth of cut (mm)             |              | Blade Ø300 = 80<br>Blade Ø350 = 100 |
| Max. depth of with 2 runs cut (mm) |              | 150                                 |
| Max. length of cut (mm)            |              | 695                                 |
| Arbor size (Ø mm)                  |              | 25.4                                |
| Rotation speed (rpm)               |              | 2,800                               |
| Weight (kg)                        |              | 82                                  |
| Dimensions (L x W x H) (mm)        |              | 1120 x 600 x 600                    |
| ELECTRIC MOTOR                     | SINGLE PHASE | THREE PHASE                         |
| Power (kW)                         | 2.2          | 2.2                                 |
| Voltage (V)                        | 230          | 400                                 |
| Frequency (Hz)                     | 50           | 50                                  |

TS 300 E is an efficient universal masonry saw with high cutting capacity for all kinds of bricks and building blocks. You can easily plunge or bevel cut at 45 degrees for maximum versatility. The robust single-piece frame with integrated conveyor rails gives great rigidity and provides longer product life.