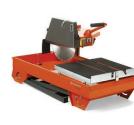

TS 300 E is an efficient universal masonry saw with high cutting capacity for all kinds of bricks and building blocks. You can easily plunge or bevel cut at 45 degrees for maximum versatility. The robust single-piece frame with integrated conveyor rails gives great rigidity and provides longer product life.