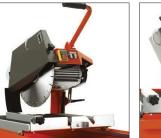

TS 300 E is an efficient universal masonry saw with high cutting capacity for all kinds of bricks and building blocks. You can easily plunge or bevel cut at 45 degrees for maximum versatility. The robust single-piece frame with integrated conveyor rails gives great rigidity and provides longer product life.