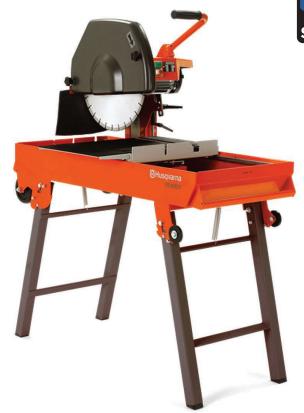

## **Husqvarna**® **TS 400 F**

| TECHNICAL SPECIFICATIONS           |              |              |                  |
|------------------------------------|--------------|--------------|------------------|
| MODEL                              |              |              | TS 400 F         |
| Max. blade diameter (mm)           |              |              | 400              |
| Max. depth of cut (mm)             |              |              | 125              |
| Max. depth of with 2 runs cut (mm) |              |              | 230              |
| Max. length of cut (mm)            |              |              | 700              |
| Arbor size (Ø mm)                  |              |              | 25.4             |
| Rotation speed (rpm)               |              |              | 2,800            |
| Weight (kg)                        |              |              | 96               |
| Dimensions (L x W x H) (mm)        |              |              | 1120 x 600 x 600 |
| ELECTRIC MOTOR                     | SINGLE PHASE | SINGLE PHASE | THREE PHASE      |
| Power (kW)                         | 1.5          | 2.2          | 2.7              |
| Voltage (V)                        | 115          | 230          | 400              |
| Frequency (Hz)                     | 50           | 50           | 50               |

TS 400 F is an efficient universal masonry saw with high cutting capacity for all kinds of bricks and building blocks. You can easily plunge or bevel cut at 45 degrees for maximum versatility. The robust single-piece frame with integrated conveyor rails gives great rigidity and provides longer product life.