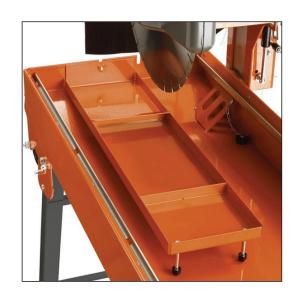

TS 400 F is an efficient universal masonry saw with high cutting capacity for all kinds of bricks and building blocks. You can easily plunge or bevel cut at 45 degrees for maximum versatility. The robust single-piece frame with integrated conveyor rails gives great rigidity and provides longer product life.