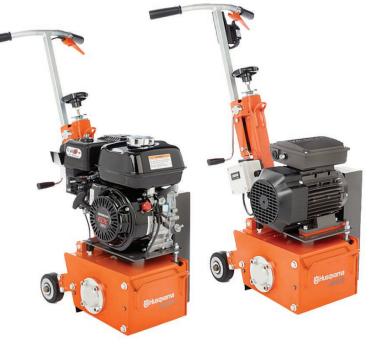

## Husqvarna®

| TECHNICAL SPECIFICATIONS       |                 |                 |
|--------------------------------|-----------------|-----------------|
| MODEL                          | CG 200          | CG 200          |
| Grinding width (mm)            | 200             | 200             |
| Max. cutting depth (mm)        | 13              | 13              |
| Recommended cutting depth (mm) | 0-4             | 0-4             |
| Vacuum port connection (Ø mm)  | 50              | 50              |
| Belt                           | Single, poly-V  | Single, poly-V  |
| Drum rotation speed (rpm)*     | 1,350           | 1,350           |
| Weight (kg)**                  | 54              | 58              |
| Dimensions (L x W x H) (mm)    | 780 x 470 x 730 | 780 x 475 x 730 |
| POWER SUPPLY                   | PETROL          | SINGLE PHASE    |
| Drive unit                     | Honda GX 160    | Wonder MLd90L2  |
| Power (kW)                     | 3.6             | 2.4             |
| Voltage (V)                    | NA              | 220 / 230       |
| Max. rated current (A)         | NA              | 9               |

Tungsten carbide tipped wheel cutter (included)

\* Maximum off load

\*\* Excluding tool drum

CG 200 is a highly productive scarifier, designed to remove concrete fast and aggressively. Equipped with vibration-dampening handles for operator comfort, hour meter, height adjustment for precise depth of operation and central exhaust for dust extraction for a cleaner working environment.