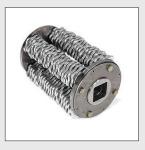

Tungsten carbide tipped wheel cutter (included)

\* Maximum off load

\*\* Excluding tool drum

CG 200 is a highly productive scarifier, designed to remove concrete fast and aggressively. Equipped with vibration-dampening handles for operator comfort, hour meter, height adjustment for precise depth of operation and central exhaust for dust extraction for a cleaner working environment.