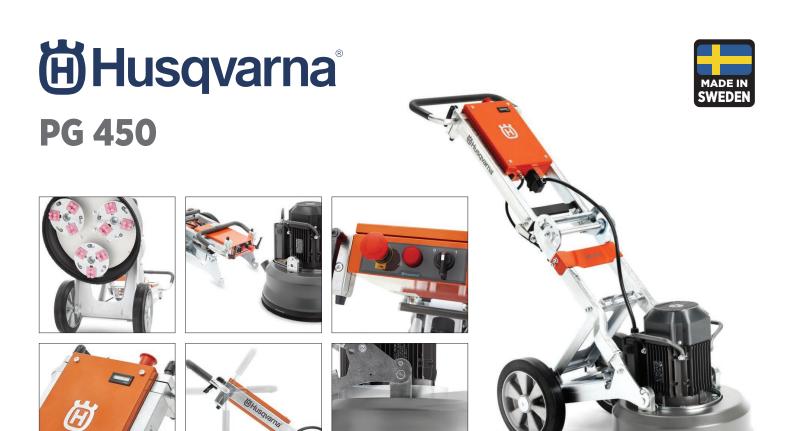

PG 450 is a versatile and user-friendly planetary floor grinder. Perfect for a wide range of applications. It is excellent for both small and hard to get to areas, as well as larger surfaces. It is ideal for rental and both professional and semi-professional applications due to its many self-adjusting benefits. It can easily be folded and divided without tools for transport and storage.