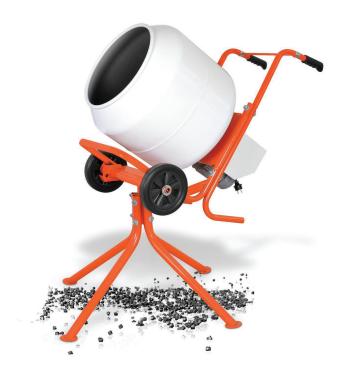

## **TRIPOD CEMENT MIXER**

## **BTCM145**

| TECHNICAL SPECIFICATIONS                    |                   |
|---------------------------------------------|-------------------|
| Max. drum capacity (L)*                     | 130               |
| Max. mixing capacity (L)*                   | 110               |
| Dosage (kg)                                 | 17.5              |
| Drum rotation speed (rpm)                   | 22                |
| Production per hour (m³)                    | 1                 |
| Weight without motor (kg)                   | 58                |
| Drive unit type                             | Electric          |
| Reinforced structure                        | Yes               |
| Finishing                                   | Epoxy paint       |
| Dimensions (L x W x H) (mm)* with tripod    | 1250 x 630 x 1330 |
| Dimensions (L x W x H) (mm)* without tripod | 1220 x 580 x 890  |

## \* Tolerance ±10%

Drum with reinforced opening and 2 double mixing blades

Demountable tripod

Work without tripod

Motor with reducer

(±) : (+971 6) 539 03 84 : www.alwisamllc.com

3: 81933, Sharjah - U.A.E.