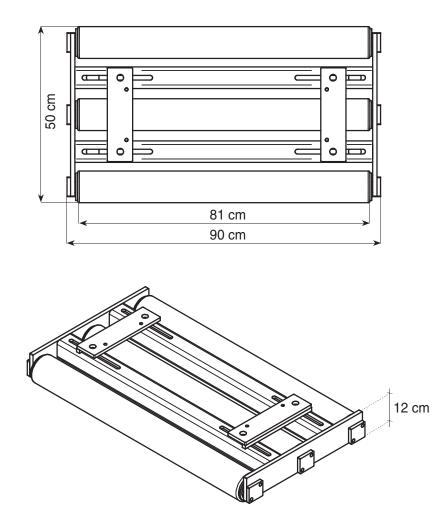

#### **Technical features**

| w | EIGHT | TOTAL WIDTH | ROLLER WIDTH | TOTAL LENGTH | HEIGHT |
|---|-------|-------------|--------------|--------------|--------|
| - | 70 kg | 90 cm       | 81 cm        | 50 cm        | 12 cm  |