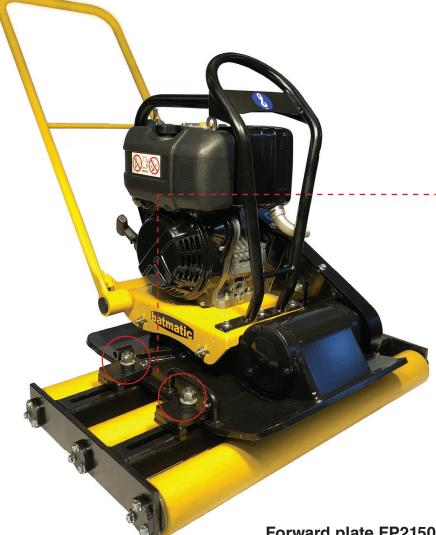

#### The new equipment for outdoor flooring

Fixings

Forward plate FP2150 with Batroller