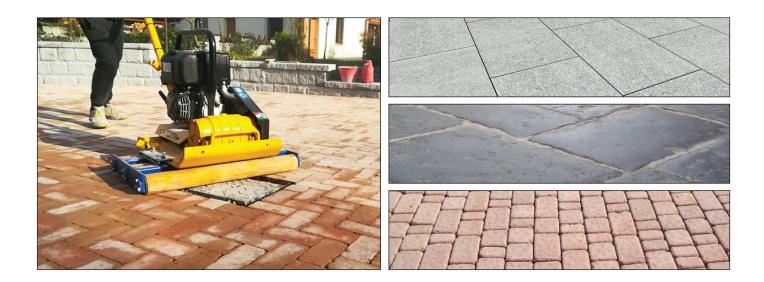

# **batroller B8**

**Batroller** is the smart equipment, designed by Batmatic, for the laying of outdoor flooring. It is used particularly for planks, slabs, concrete blocks and natural stone, ensuring a professional compaction at the highest level.

### Simple, innovative, easy to handle

- The innovative coating of the rollers avoids breakage and chipping of the most delicate materials
- Rollers do not move the flooring, cutting out repositioning time

#### The new equipment for outdoor flooring

Fixings

Forward plate FP2150 with Batroller