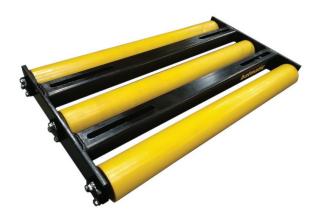

# **batroller B8**

**Batroller** is the smart equipment, designed by Batmatic, for the laying of outdoor flooring. It is used particularly for planks, slabs, concrete blocks and natural stone, ensuring a professional compaction at the highest level.

### Simple, innovative, easy to handle

- The innovative coating of the rollers avoids breakage and chipping of the most delicate materials
- Rollers do not move the flooring, cutting out repositioning time

#### The new equipment for outdoor flooring

Fixings

Forward plate FP2150 with Batroller