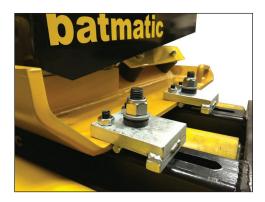

#### The new equipment for outdoor flooring

Fixings

Forward plate FP2150 with Batroller