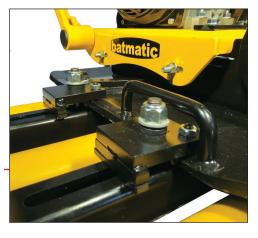

#### The new equipment for outdoor flooring

Fixings

Forward plate FP2150 with Batroller