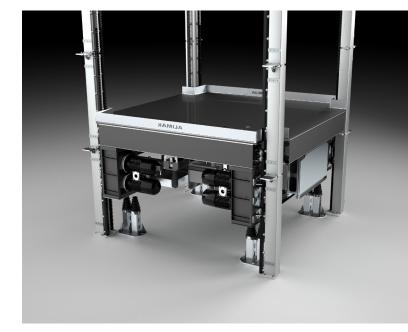

#### **MAIN BENEFITS**

- Easy loading and unloading with crane or forklift since the platform floor will level with top most landing without permanent equipment above
- Wide range of sizes and capacities
- Slim installation profile
- Drive machinery located beneath the elevator floor means no costly and bulky machine room is required
- Fully collective elevator control system
- Explosion protected option
- DNV certified for offshore use
- Durable materials: car support frame and guide rails of hot dip galvanised steel. All stainless steel electrical cabinets and landing control boxes.
- Wide range of optional equipment and functions delivering you the right equipment for each individual task.

|                          | ALIMAK FM                              | ALIMAK FM-Ex                           |
|--------------------------|----------------------------------------|----------------------------------------|
| Payload capacity         | 5,000–12,000 kg                        | 5,000–12,000 kg                        |
| Static loading capacity  | Up to 15,000 kg                        | Up to 15,000 kg                        |
| Travelling speed         | 0.25 m/s                               | 0.25 m/s                               |
| Lifting height           | Up to 15* m                            | Up to 15* m                            |
| Motor control            | Frequency Control (FC)                 | Frequency Control (FC)                 |
| No. of motors            | 8                                      | 8                                      |
| Elevator platform width  | 3.35 m – 3.58* m                       | 3.35 m – 3.58* m                       |
| Elevator platform length | 3.38 m – 4.54* m                       | 3.38 m – 4.54* m                       |
| Access opening           | W -0.84 m, L -0.60* m                  | W -0.84 m, L -0.60* m                  |
| Power supply range       | 380–690 V, 50/60 Hz, 3 phase           | 380–690 V, 50/60 Hz, 3 phase           |
| Type of mast             | Square guide rail with integrated rack | Square guide rail with integrated rack |
| No. of masts             | 4                                      | 4                                      |
| Length mast section      | 1.508 m                                | 1.508 m                                |
| Regulations              | EN 12158                               | EN 12158                               |
| Protection class         | None (Safe area)                       | ATEX, Zone 2                           |
|                          |                                        | Gas group IIB                          |
|                          |                                        | Temp. classT3                          |