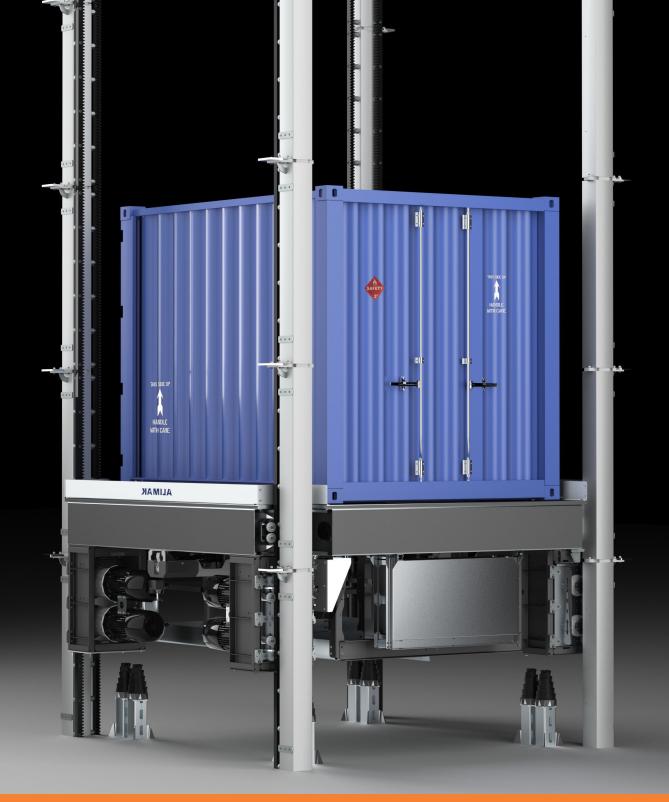

## ALIMAK FM & FM Ex

#### **MAIN BENEFITS**

- Easy loading and unloading with crane or forklift since the platform floor will level with top most landing without permanent equipment above
- Wide range of sizes and capacities
- Slim installation profile
- Drive machinery located beneath the elevator floor means no costly and bulky machine room is required
- Fully collective elevator control system
- Explosion protected option
- DNV certified for offshore use
- Durable materials: car support frame and guide rails of hot dip galvanised steel. All stainless steel electrical cabinets and landing control boxes.
- Wide range of optional equipment and functions delivering you the right equipment for each individual task.

|                          | ALIMAK FM                              | ALIMAK FM-Ex                           |
|--------------------------|----------------------------------------|----------------------------------------|
| Payload capacity         | 5,000–12,000 kg                        | 5,000–12,000 kg                        |
| Static loading capacity  | Up to 15,000 kg                        | Up to 15,000 kg                        |
| Travelling speed         | 0.25 m/s                               | 0.25 m/s                               |
| Lifting height           | Up to 15* m                            | Up to 15* m                            |
| Motor control            | Frequency Control (FC)                 | Frequency Control (FC)                 |
| No. of motors            | 8                                      | 8                                      |
| Elevator platform width  | 3.35 m – 3.58* m                       | 3.35 m – 3.58* m                       |
| Elevator platform length | 3.38 m – 4.54* m                       | 3.38 m – 4.54* m                       |
| Access opening           | W -0.84 m, L -0.60* m                  | W -0.84 m, L -0.60* m                  |
| Power supply range       | 380–690 V, 50/60 Hz, 3 phase           | 380–690 V, 50/60 Hz, 3 phase           |
| Type of mast             | Square guide rail with integrated rack | Square guide rail with integrated rack |
| No. of masts             | 4                                      | 4                                      |
| Length mast section      | 1.508 m                                | 1.508 m                                |
| Regulations              | EN 12158                               | EN 12158                               |
| Protection class         | None (Safe area)                       | ATEX, Zone 2                           |
|                          |                                        | Gas group IIB                          |
|                          |                                        | Temp. classT3                          |